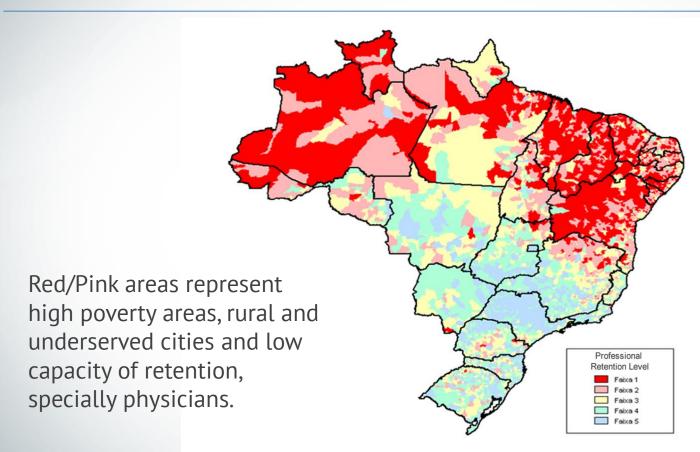

versity of Brazil's National Health System

#### **TRAINING DEMANDS:**

Federal, State, Municipal and Private Health Managers

- ✓ Tradition of verticality
- ✓ Conditioning training and Recycling
- ✓ Utilitarians
- ✓ Short term



Universities (Schools, Institutes, Departments and Nuclei)

- ✓ Tradition of autonomy
- Slowness
- Asynchrony
- √ "Quality"

#### **Number of Family Health Teams**

#### Goals and Results achieved





FONTE: SIAB - Sistema de Informação da Atenção Básica

SCNES - Sistema de Cadastro Nacional de Estabelecimentos em Saúde

#### **Primary Health Care Coverage in Brazil:**

Backbone and gate keeper of Brazil's NHS





## **Inadequate supply of specialization courses in Primary Health to meet the demand**





#### The challenge of retaining health professionals





## One of the impediments to the expansion of the Family Health Strategy is training the teams



✓ Presidential Decree 7.385/2010 created the Open University for the National Health System (SUS – Sistema Único de Saúde).

✓ The Open University has already managed to group 16 Public Universities (mainly Federal), who accepted the challenge of providing Specialization Courses in at least 4 digits.

## What is the Open University of Brazil's National Health System





#### **UNA-SUS Principles**



- ✓ Open Access to knowledge in Health.
- ✓ Learning is a lifelong process, aimed at solving problems.
- ✓ Student-centered: needs, pace and learning style.
- Open standards to ensure interoperability and reuse.

#### **Institutions that are part of of the System UNA-SUS**



| N° | UF | Instit