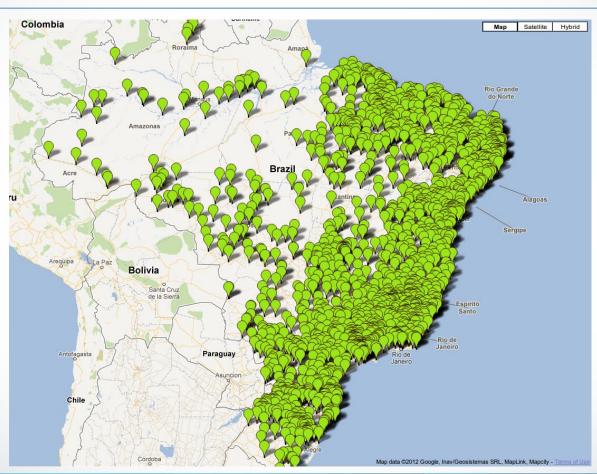

## **Professionals enrolled in the Specialization Course in Primary Health through UNA-SUS – by Municipality**