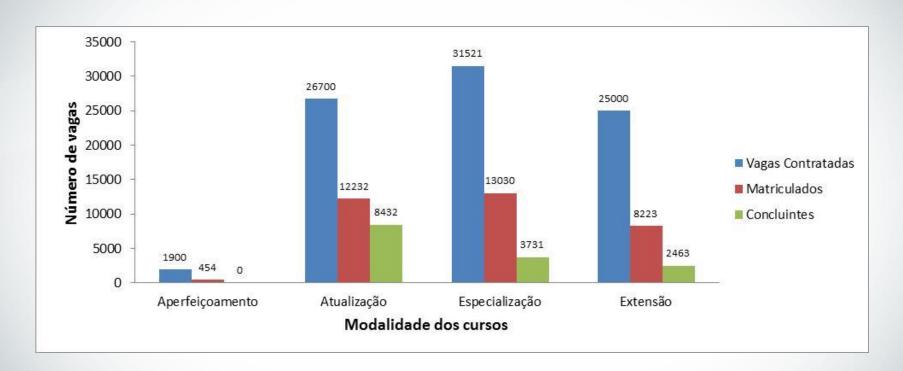

## Distribuição de vagas contratadas, alunos matriculados e concluintes por modalidade de curso

**Total de vagas Contratadas: 85121** 

Matriculados: 33167 Concluintes: 15766