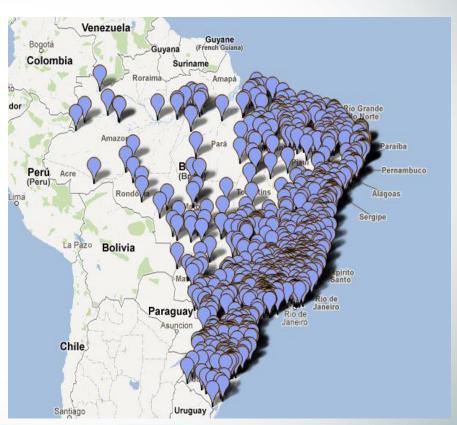

## **Professionals enrolled in the Specialization Course in Primary Health through UNA-SUS – by Municipality**