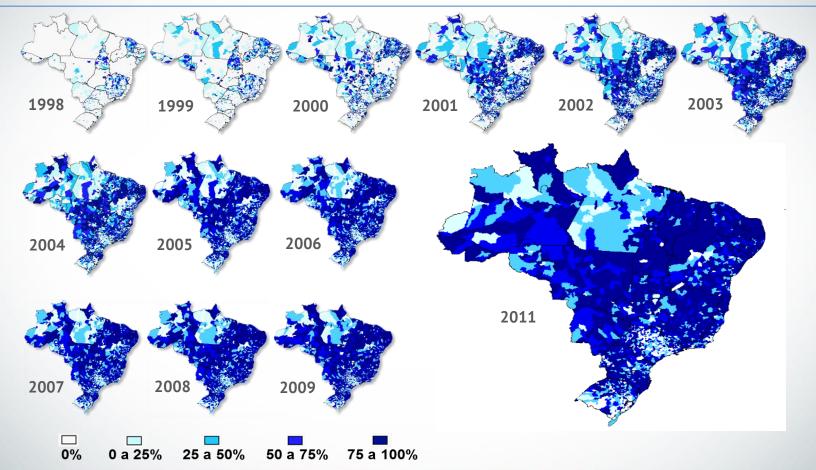

#### **Primary Health Care Coverage in Brazil:**

Backbone and gate keeper of Brazil's NHS