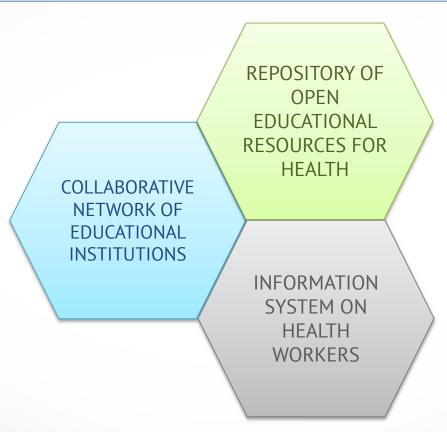

## What is the Open University of Brazil's National Health System

#### **UNA-SUS Principles**

- ✓ Open Access to knowledge in Health.
- ✓ Learning is a lifelong process, aimed at solving problems.
- ✓ Student-centered: needs, pace and learning style.
- Open standards to ensure interoperability and reuse.