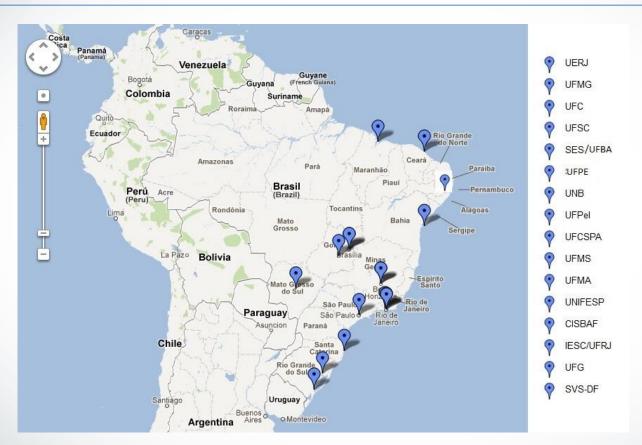

✓ The Open University has already managed to group 16 Public Universities (mainly Federal), who accepted the challenge of providing Specialization Courses in at least 4 digits.

#### **Institutions that are part of of the System UNA-SUS**

| N° | UF | Institutions                                              | Acronyms         |
|----|----|-----------------------------------------------------------|------------------|
| 1  | BA | Universidade Federal da Bahia                             | UFBA             |
| 2  | CE | Universidade Federal do Ceará                             | UFC              |
| 3  | DF | Fundação Universidade de Brasília                         | UnB              |
| 4  | GO | Universidade Federal de Goiás                             | UFG              |
| 5  | MA | Universidade Federal do Maranhão                          | UFMA             |
| 6  | MG | Universidade Federal de Minas Gerais                      | UFMG             |
| 7  | MS | Fundação Oswaldo Cruz - Pantanal                          | FIOCRUZ/Pantanal |
| 8  | PE | Universidade Federal de Pernambuco                        | UFPE             |
| 9  | RJ | Universidade Federal do Estado do Rio de Janeiro          | UNIRIO           |
| 10 | RJ | Universidade do Estado do Rio de Janeiro                  | UERJ             |
| 11 | RJ | Universidade Federal do Rio de Janeiro                    | UFRJ             |
| 12 | RJ | Escola Nacional de Saúde Pública - ENSP                   | ENSP/Fiocruz     |
| 13 | RS | Universidade Federal de Pelotas                           | Ufpel            |
| 14 | RS | Universidade Federal de Ciências da Saúde de Porto Alegre | UFCSPA           |
| 15 | SC | Universidade Federal de Santa Catarina                    | UFSC             |
| 16 | SP | Universidade Federal de São Paulo                         | UNIFESP          |