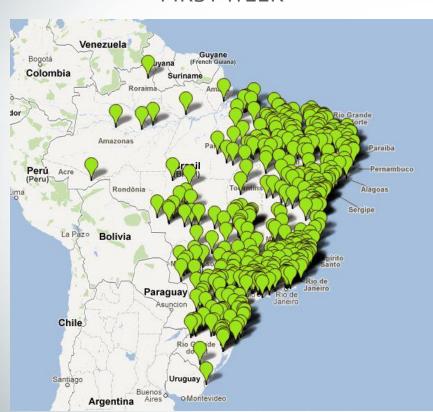

## **Access to the Refresher Course on Clinical Management of Dengue**

#### FIRST WEEK