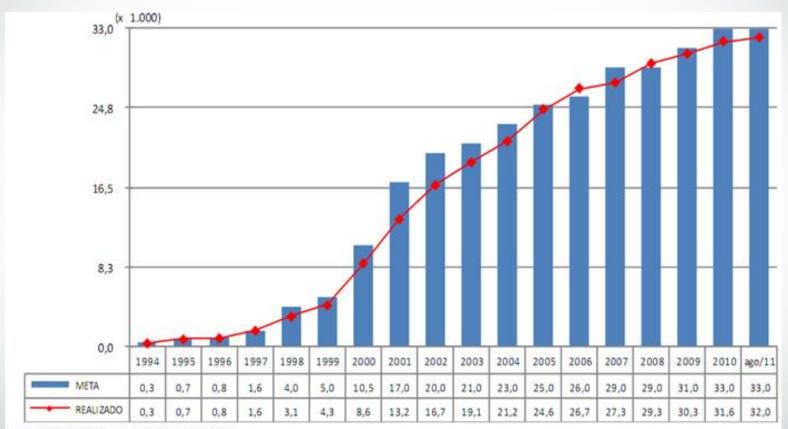

#### Goals and Results achieved

FONTE: SIAB - Sistema de Informação da Atenção Básica

SCNES - Sistema de Cadastro Nacional de Estabelecimentos em Saúde