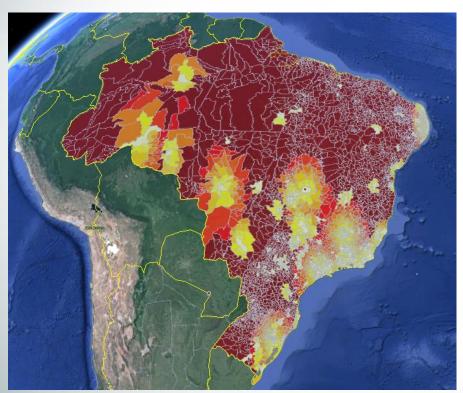

## **Access to the Refresher Course on Clinical Management of Dengue**

#### FIRST WEEK

#### FIRST MONTH