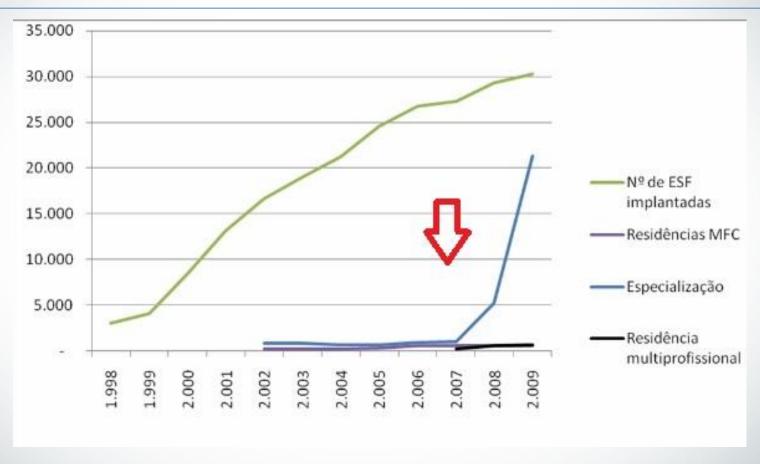

## **Inadequate supply of specialization courses in Primary Health to meet the demand**

## One of the impediments to the expansion of the Family Health Strategy is training the teams

✓ Presidential Decree 7.385/2010 created the Open University for the National Health System (SUS – Sistema Único de Saúde).

✓ The Open University has already managed to group 16 Public Universities (mainly Federal), who accepted the challenge of providing Specialization Courses in at least 4 digits.